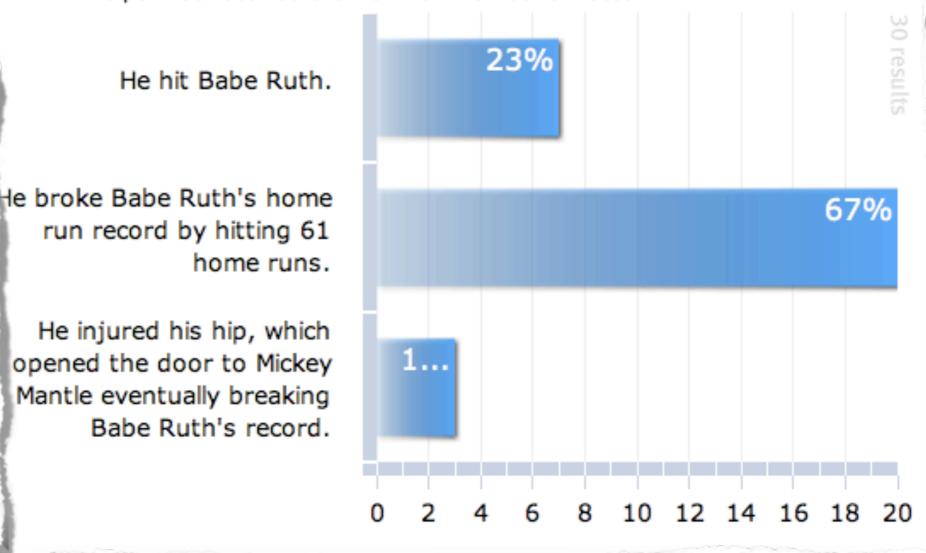

#### What did Roger Maris do on October 1, 1961?

This poll has received the maximum number of votes

Friday, July 31, 2009