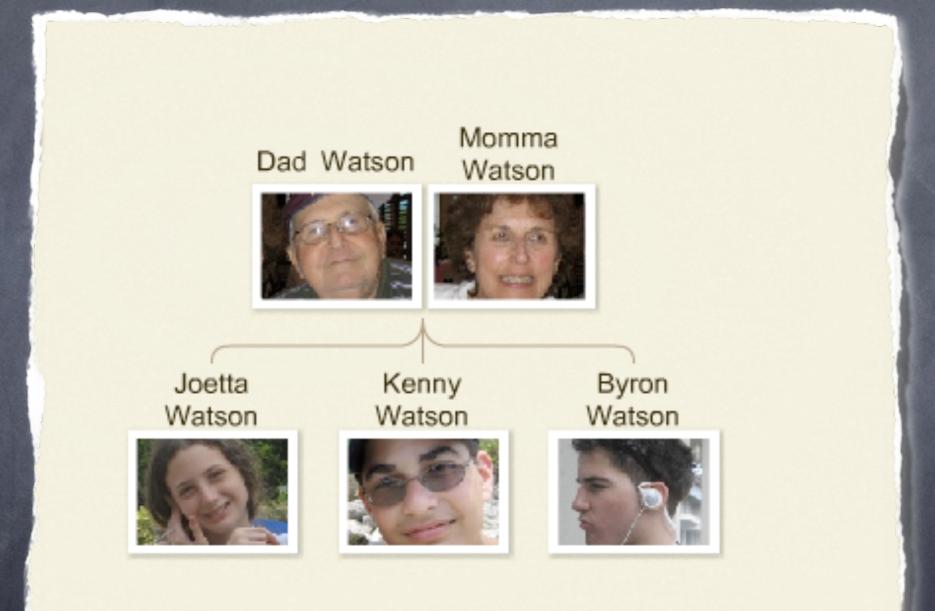

### Literary Family Tree Family-Mingle.com

"The Watson's Go to Birmingham- 1963" by Christopher Paul Curtis