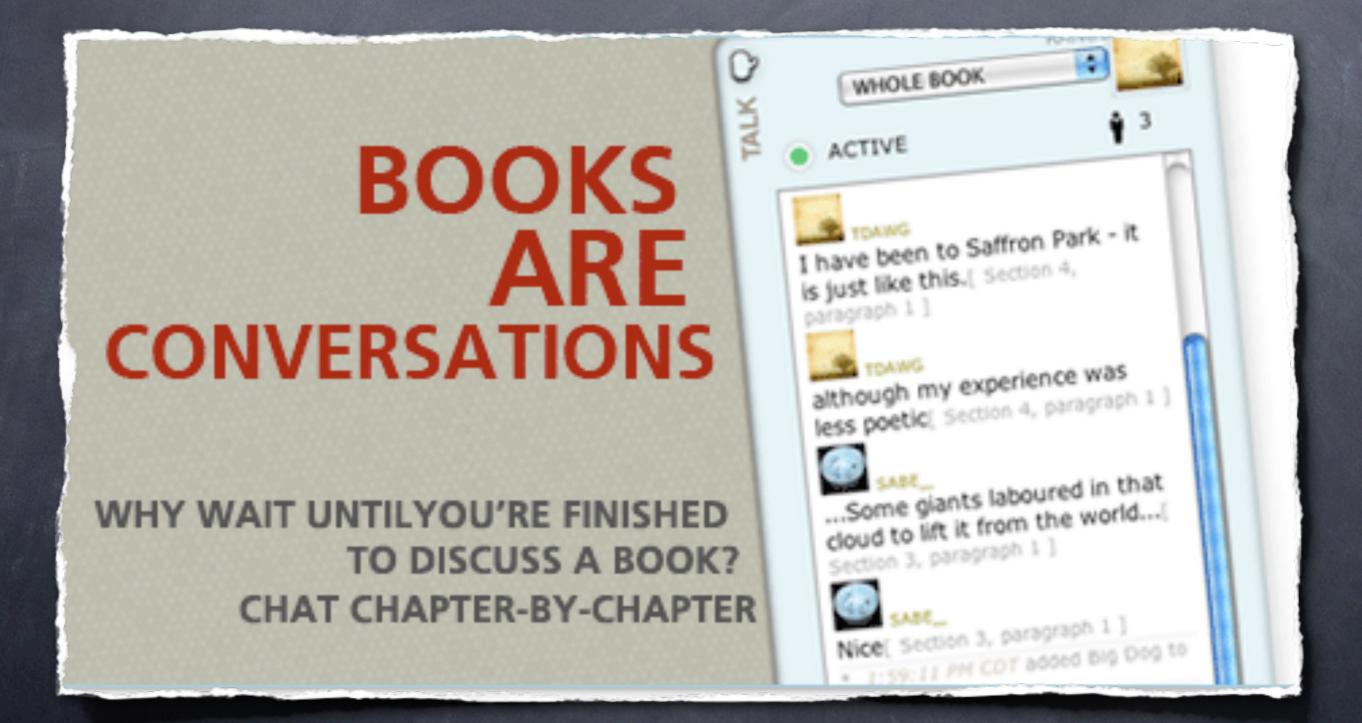

|                                                                                                                       |         |
|                                                                                                                              |                    |                                                                                                                       |         |

"Red Delicious" for phones

### Literary Family Tree Family-Mingle.com



"The Watson's Go to Birmingham- 1963" by Christopher Paul Curtis

### Conversation Around Media

www.voicethread.com



Mrs. Hannan's Class VT on Shiloh



★Export your VT to play on
iPod/iPhone
★(beta)Upload a photo from
your phone to
upload@voicethread.com
(use an existing VT email acct.)

## BookGlutton.com



## Download this presentation: sites.google.com/site/edtechlearning